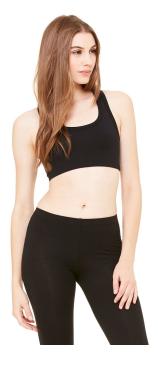

# Bella + Canvas Ladies' Nylon/Spandex Sports Bra

#### **Features**

- Stretch fit
- Double layered
- Binding at neck and armhole
- Racerback
- Elastic bottom opening
- Tear away label
- BELLA+CANVAS uses sustainable manufacturing processes with Blue Sign certified dyes, efficient dye houses that adhere to the state of California's EPA regulations around waste water treatment and usage, and cutting facilities in Los Angeles that run on partial solar power with comprehensive recycling programs for paper waste and fabric scraps.

#### **Fabric**

■ 7.5 oz., 90% nylon, 10% spandex

#### **Sizes**

■ S-L

SIDE VIE